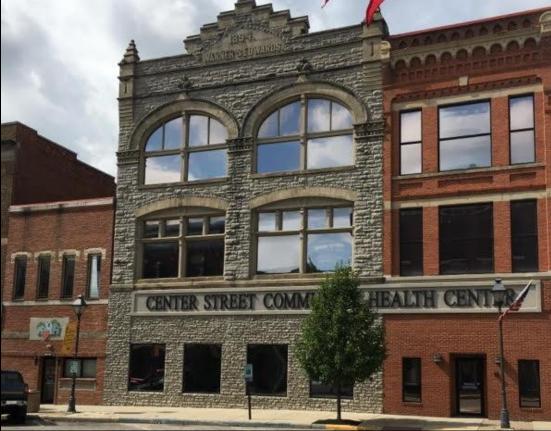

### OhioHealth Downtown Clinics:

WorkHealth Heart Failure Anti-Coagulation Lab & X-ray

Center Street Community Health Center